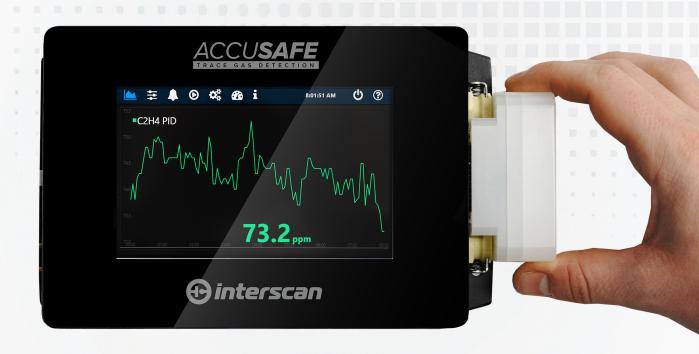

## ACCUSAFE Fixed Point Gas Detection WITH SMART SENSOR TECHNOLOGY

Enhance workplace safety with AccuSafe's advanced sensor technology. With up to ten sensor modules reporting to a single controller via Modbus TCP/IP, distance is no barrier. Each module houses an integrated sample draw pump and built-in data acquisition, eliminating the need for extra software. Opting for a Sensor Unit with a concentration display and alarm indicators, transforms it into a standalone gas detector for single-point applications. AccuSafe represents modern advancements in continuous gas monitoring, simplifying operations while ensuring a safer environment.

### **Specifications**

**Enclosure** Powder coated aluminum

**Weight** 1.94lb (0.88kg)

**Dimensions** 6.77in  $\times 4.06$ in  $\times 2.17$ in

**Communication** Modbus TCP & RTU (RS-485)

**User Interface** 5" Touch Display, remote

web browser, desktop app,

MQTT API

Operating env. Clean, dry, no extreme

temperatures. (Typical

control room environment)

Measuring rate Configurable

Data storage 8GB

Power input 5VDC

**Alarm** Sound and email alarms