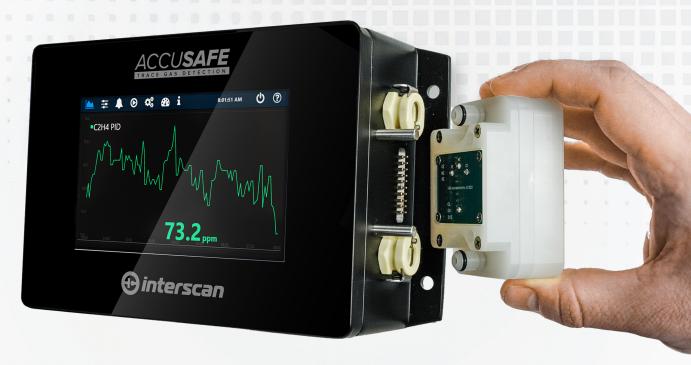

## ACCUSAFE Fixed Point Gas Detection WITH SMART SENSOR TECHNOLOGY

Enhance workplace safety with AccuSafe's advanced sensor technology. With up to ten sensor modules reporting to a single controller via Modbus TCP/IP, distance is no barrier. Each module houses an integrated sample draw pump and built-in data acquisition, eliminating the need for extra software. Opting for a Sensor Unit with a concentration display and alarm indicators, transforms it into a standalone gas detector for single-point applications. AccuSafe represents modern advancements in continuous gas monitoring, simplifying operations while ensuring a safer environment.

### **Specifications**

**Enclosure** Powder coated aluminum

**Weight** 1.94lb (0.88kg)

**Dimensions** 6.77in  $\times 4.06$ in  $\times 2.17$ in

**Communication** Modbus TCP & RTU (RS-485)

**User Interface** 5" Touch Display, remote

web browser, desktop app,

MQTT API

Operating env. Clean, dry, no extreme

temperatures. (Typical

control room environment)

Measuring rate Configurable

Data storage 8GB

Power input 5VDC

**Alarm** Sound and email alarms