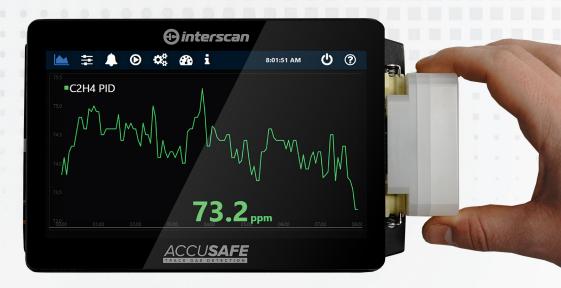

## ACCUSAFE Fixed Point Gas Detection WITH SMART SENSOR TECHNOLOGY

Enhance workplace safety with AccuSafe's advanced sensor technology. With up to ten sensor modules reporting to a single controller via Modbus TCP/IP, distance is no barrier. Each module houses an integrated sample draw pump and built-in data acquisition, eliminating the need for extra software. Opting for a Sensor Unit with a concentration display and alarm indicators, transforms it into a standalone gas detector for single-point applications. AccuSafe represents modern advancements in continuous gas monitoring, simplifying operations while ensuring a safer environment.

## **Specifications**

Solo

**Enclosure** Powder coated aluminum

Weight 1.94lb (0.88kg)

**Dimensions** 6.77in x 4.06in x 2.17in

Communication Modbus TCP & RTU

**User Interface** (RS-485)

5" Touch Display, remote