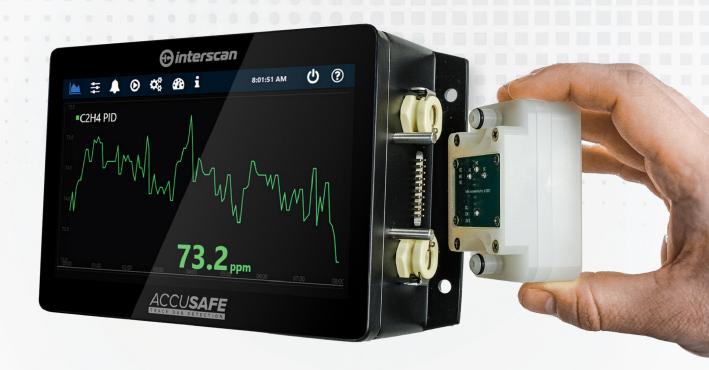

## ACCUSAFE Fixed Point Gas Detection WITH SMART SENSOR TECHNOLOGY

Enhance workplace safety with AccuSafe's advanced sensor technology. With up to ten sensor modules reporting to a single controller via Modbus TCP/IP, distance is no barrier. Each module houses an integrated sample draw pump and built-in data acquisition, eliminating the need for extra software. Opting for a Sensor Unit with a concentration display and alarm indicators, transforms it into a standalone gas detector for single-point applications. AccuSafe represents modern advancements in continuous gas monitoring, simplifying operations while ensuring a safer environment.

## **Specifications**

Solo

**Enclosure** Powder coated aluminum

Weight 1.94lb (0.88kg)

**Dimensions** 6.77in x 4.06in x 2.17in

Communication Modbus TCP & RTU

**User Interface** (RS-485)

5" Touch Display, remote

Powder coated aluminum.

rated to IP68

Weight 2.16lb (0.98kg)

**Dimensions** 6.77in x 4.06in x 2.17in

Communication Modbus TCP & RTU

(RS-485), slave-only

32°F – 122°F (0°C – 50°C) Operating Env.

non-condensing